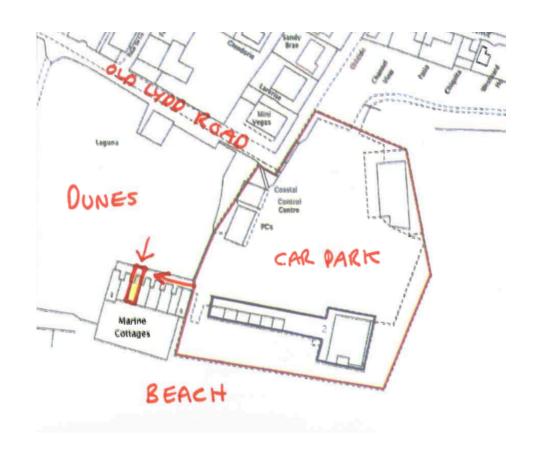

Drive to the far right hand side of the car park towards the beach, and Marine Cottages are directly on the beach, in front of the sand dunes.

Please make sure you park in the allocated bays using the parking permit provided inside the cottage.