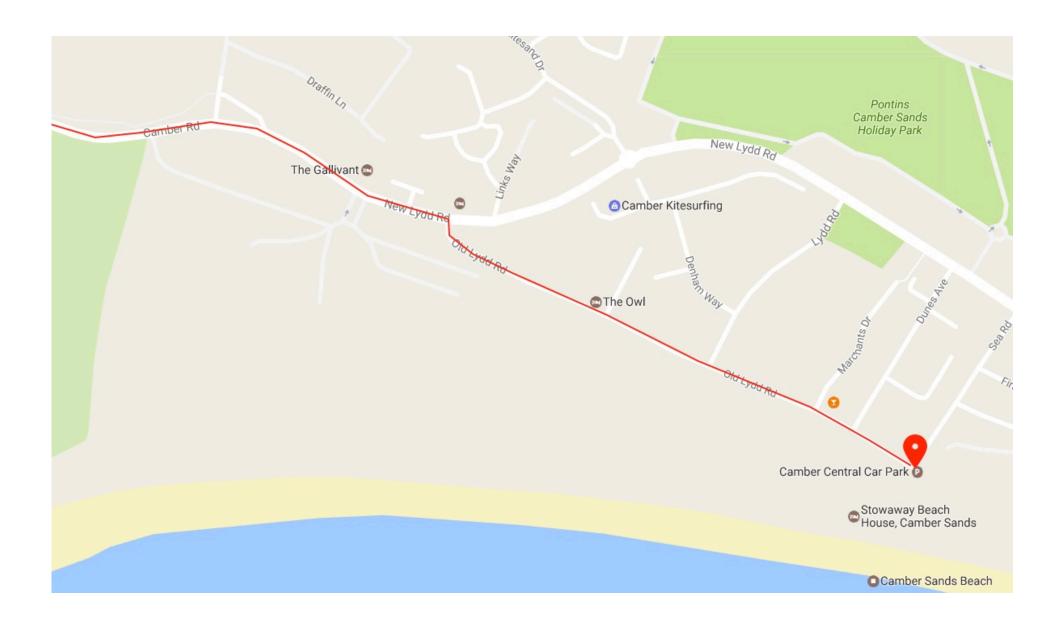

## Driving directions from the A259.

Your sat nav or Google maps will take you as far as Old Lydd Road and Camber Central Car Park but the final directions will not take you to the Beach House itself.

From the A259 you will turn into Camber Road (signposted Camber, Lydd Airport),

Continue into New Lydd Road, past Rye Golf Course and into Camber village.

Turn right into Old Lydd Road (there is a signpost 'beach') and The Gallivant Bistro on your left.

Follow the road until you reach a car park at the end.

## **Map from Camber Road to Central Car Park**